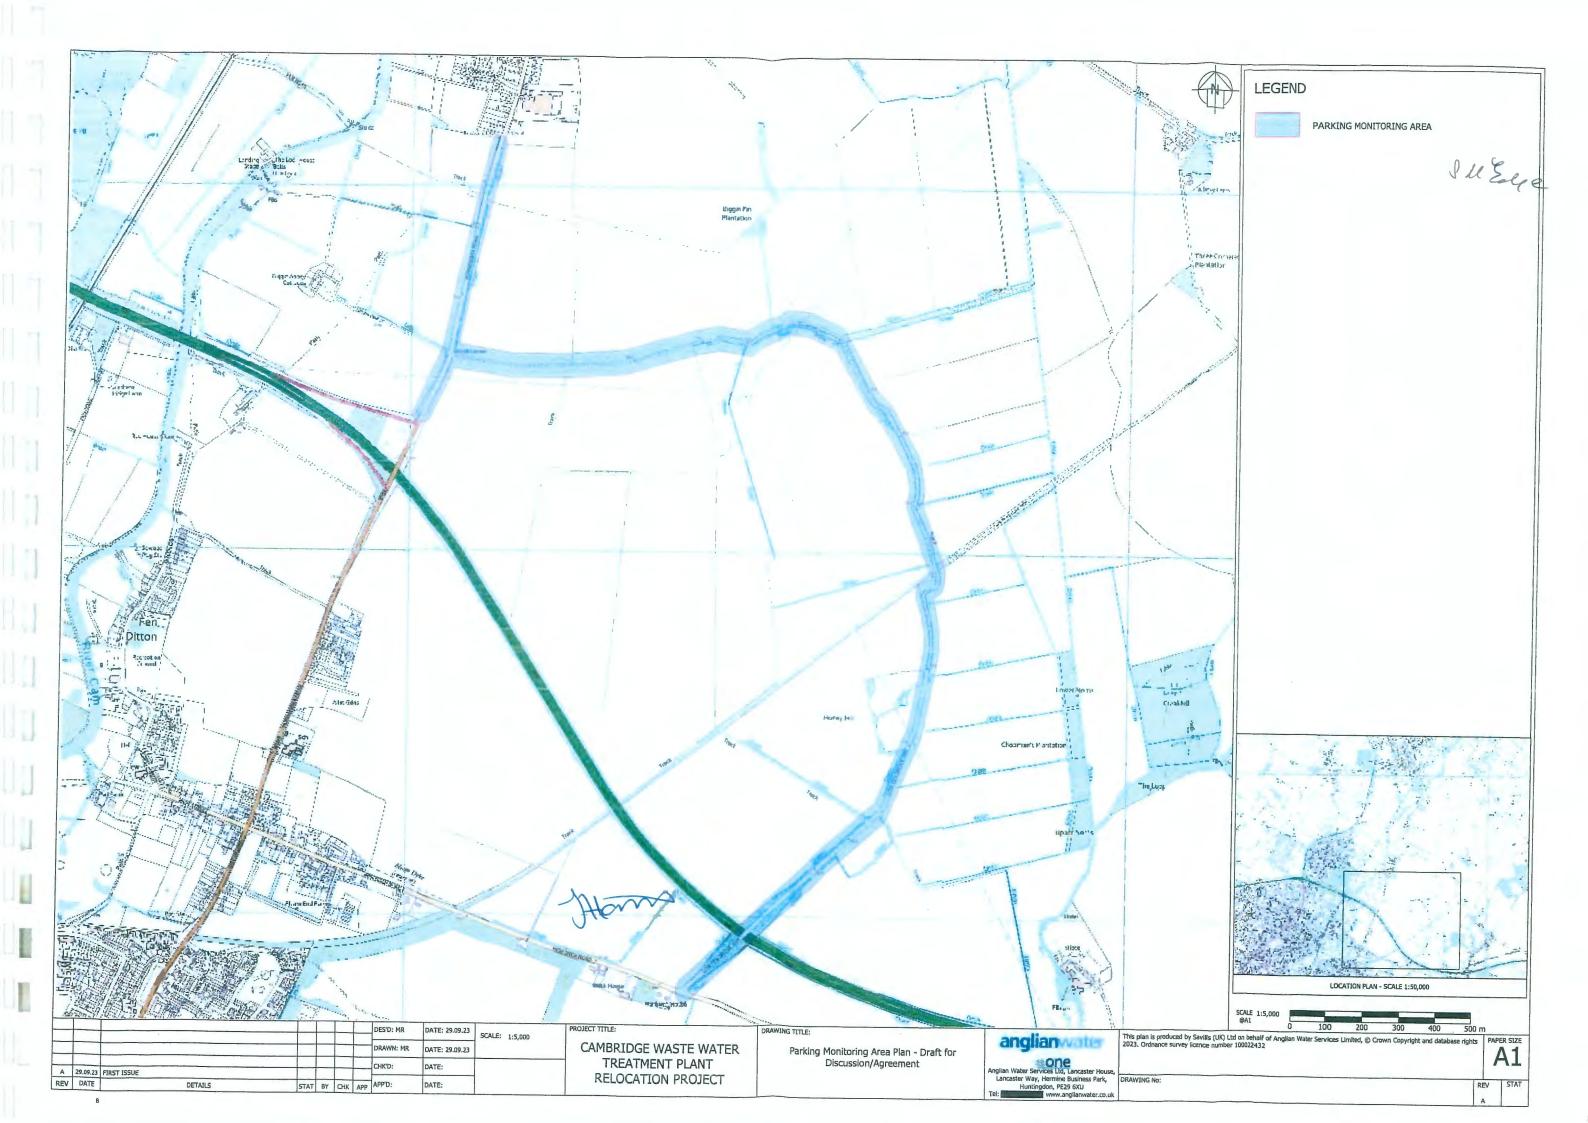

the plan attached to this Agreement marked Plan 1

the plan attached to this Agreement marked Plan 2

the plan attached to this Agreement marked Plan 3

the existing waste water treatment works at Milton, shown for identification edged red on  ${\bf Plan}\ {\bf 1}$ 

Authorised Signatory

512/24

Plan 1 - Site

Plan 2 - Parking Monitoring Area

Pian 3 - New WWTW