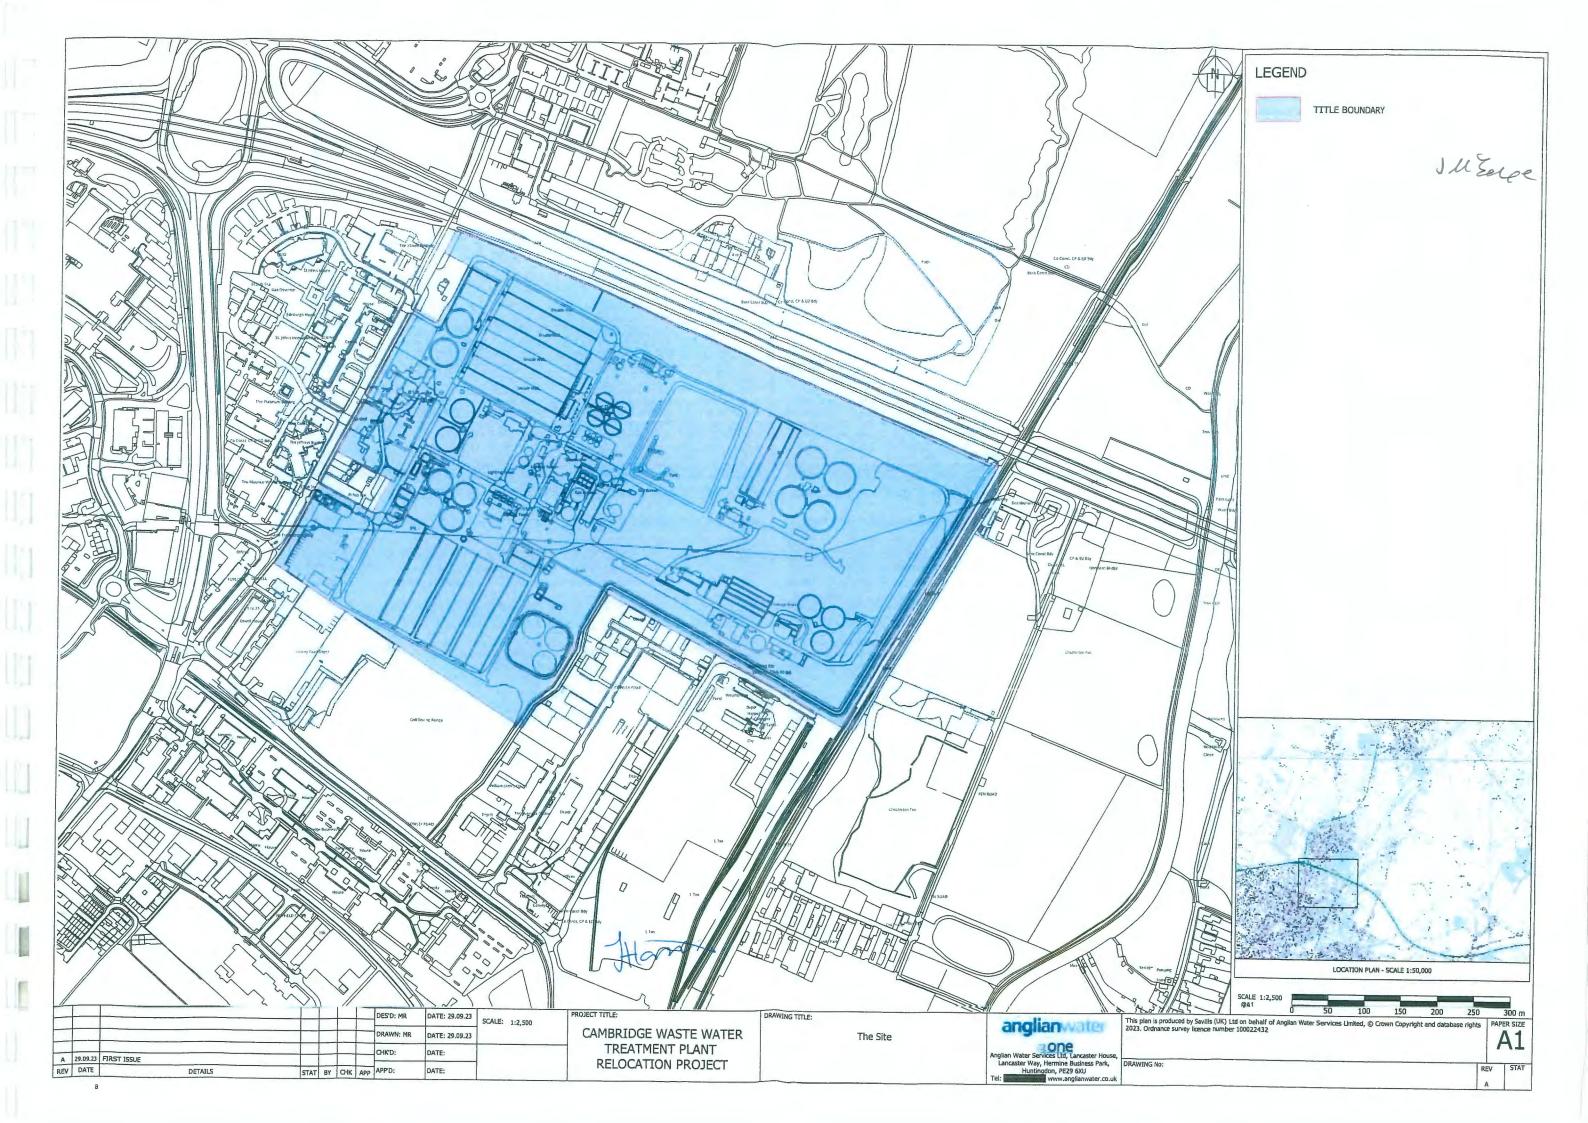

interest at 4% per annum above the base lending rate of Lloyds Bank plc from time to time

means the land on which the new waste water treatment works will be developed pursuant to Work Nos. 6, 7 and 8 and as shown on **Plan 3** 

Authorised Signatory

512/24

Plan 1 - Site

Plan 2 - Parking Monitoring Area

Pian 3 - New WWTW